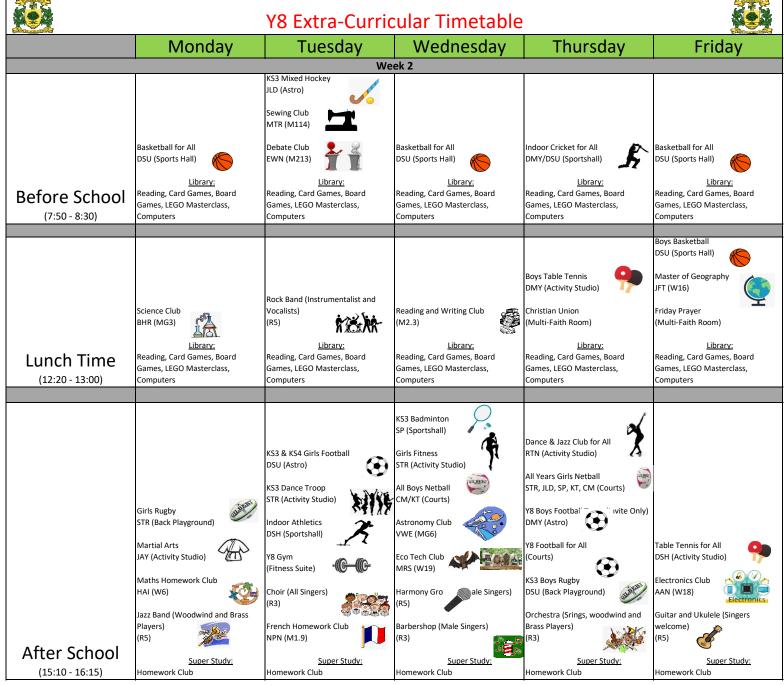

|               | Y8 Extra-Curricular Timetable                                                          |                                                                                        |                                                                                        |                                                                                        |                                                                                        |
|---------------|----------------------------------------------------------------------------------------|----------------------------------------------------------------------------------------|----------------------------------------------------------------------------------------|----------------------------------------------------------------------------------------|----------------------------------------------------------------------------------------|
|               | Monday                                                                                 | Tuesday                                                                                | Wednesday                                                                              | Thursday                                                                               | Friday                                                                                 |
|               |                                                                                        |                                                                                        | ek 1                                                                                   |                                                                                        | ·                                                                                      |
|               |                                                                                        | KS3 Mixed Hockey JLD (Astro)  Sewing Club MTR (M114)                                   |                                                                                        |                                                                                        |                                                                                        |
|               | Basketball for All<br>DSU (Sports Hall)                                                | Debate Club<br>EWN (M213)                                                              | Basketball for All<br>DSU (Sports Hall)                                                | Indoor Cricket for All DMY/DSU (Sportshall)                                            | Basketball for All<br>DSU (Sports Hall)                                                |
| Belore School | <u>Library:</u><br>Reading, Card Games, Board<br>Games, LEGO Masterclass,<br>Computers | <u>Library:</u><br>Reading, Card Games, Board<br>Games, LEGO Masterclass,<br>Computers | <u>Library:</u><br>Reading, Card Games, Board<br>Games, LEGO Masterclass,<br>Computers | Library:<br>Reading, Card Games, Board<br>Games, LEGO Masterclass,<br>Computers        | Library:<br>Reading, Card Games, Board<br>Games, LEGO Masterclass,<br>Computers        |
|               |                                                                                        |                                                                                        |                                                                                        |                                                                                        | Girls Dance<br>STR (Activity Studio)                                                   |
|               | Girls Netball (Non-Squares) JLD (Sports Hall) Science Club UE (MG2)                    | Rock Band (Instrumentalist and<br>Vocalists)<br>(R5)                                   | Girls Hockey JLD (Sportshall)  Reading and Writing Club (M2.3)                         | Christian Union<br>(Multi-Faith Room)                                                  | Master of Geography JFT (W16)  Friday Prayer (Multi-Faith Room)                        |
| Lunch fille   | <u>Library:</u><br>Reading, Card Games, Board<br>Games, LEGO Masterclass,<br>Computers |
|               |                                                                                        |                                                                                        | KS3 Badminton<br>SP (Sportshall)                                                       | Dance & Jazz Club for All RTN (Activity Studio)                                        |                                                                                        |
|               | Girls Rugby                                                                            | KS3 & KS4 Girls Football<br>DSU (Astro)                                                | Girls Fitness<br>STR (Activity Studio)                                                 | All Years Girls Netball STR, JLD, SP, KT, CM (Courts) Y8 Boys Footba 1vite Only)       |                                                                                        |
|               | STR (Back Playground)  Martial Arts  JAY (Activity Studio)                             | KS3 Dance Troop STR (Activity Studio) Indoor Athletics DSH (Sportshall)                | All Boys Netball CM/KT (Courts)  Eco Tech Club MRS (W19)                               | DMY (Astro)  Y8 Football for All (Courts)                                              | Table Tennis for All DSH (Activity Studio)                                             |
|               | Maths Homework Club<br>HAI (W6)  Jazz Band (Woodwind and Brass                         | 1                                                                                      | History Film Club MWN (R8)                                                             | KS3 Boys Rugby DSU (Back Playground)  Orchestra (Srings, woodwind and                  | Electronics Club AAN (W18)  Food Tech Club                                             |
|               | Players)<br>(R5)                                                                       | Choir (All Singers) (R3)                                                               | Harmony Gr nale Singers) (R5)                                                          | Brass Players)<br>(R3)                                                                 | SJN (W26)  Guitar and Ukulele (Singers                                                 |
| After School  | Student Newsletter (M1.3)  Super Study:  Homework Club                                 | French Homework Club NPN (M1.9)  Super Study: Homework Club                            | Barbershop (Male Singers) (R3)  Super Study: Homework Club                             | Debate Club VWE (MG6)  Super Study: Homework Club                                      | welcome) (R5)  Super Study: Homework Club                                              |