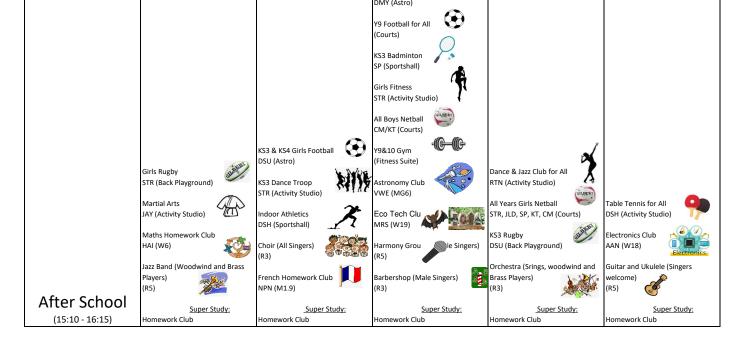

| Y9 Extra-Curricular Timetable |                                                                           |                                                                           |                                                                           |                                                                           |                                                                           |
|-------------------------------|---------------------------------------------------------------------------|---------------------------------------------------------------------------|---------------------------------------------------------------------------|---------------------------------------------------------------------------|---------------------------------------------------------------------------|
|                               | Monday                                                                    | Tuesday                                                                   | Wednesday                                                                 | Thursday                                                                  | Friday                                                                    |
|                               | 1                                                                         | KS3 Mixed Hockey                                                          | ek 1                                                                      |                                                                           |                                                                           |
|                               | Deskethell for All                                                        | JLD (Astro)                                                               | Deckethall for All                                                        | Indees Crieket for All                                                    | Deskathall for All                                                        |
|                               | Basketball for All<br>DSU (Sports Hall)                                   | Sewing Club<br>MTR (M114)                                                 | Basketball for All<br>DSU (Sports Hall)                                   | Indoor Cricket for All<br>DMY/DSU (Sportshall)                            | Basketball for All<br>DSU (Sports Hall)                                   |
| Before School                 | <u>Library:</u><br>Reading, Card Games, Board<br>Games, LEGO Masterclass, | <u>Library:</u><br>Reading, Card Games, Board<br>Games, LEGO Masterclass, | <u>Library:</u><br>Reading, Card Games, Board<br>Games, LEGO Masterclass, | <u>Library:</u><br>Reading, Card Games, Board                             | <u>Library:</u><br>Reading, Card Games, Board<br>Games, LEGO Masterclass, |
| (7:50 - 8:30)                 | Computers                                                                 | Computers                                                                 | Computers                                                                 | Games, LEGO Masterclass,<br>Computers                                     | Computers                                                                 |
|                               |                                                                           | Girls Gym<br>STR (Fitness Suite)                                          |                                                                           | Chess and Puzzle Club                                                     |                                                                           |
|                               |                                                                           | Rock Band (Instrumentalist and Vocalists)                                 | Girls Yoga/Pilates                                                        | HAI (W6)                                                                  | Friday Prayer                                                             |
|                               |                                                                           | (R5)                                                                      | SP (Activity Studio)                                                      | (Multi-Faith Room)                                                        | (Multi-Faith Room)                                                        |
| Lunch Time                    | <u>Library:</u><br>Reading, Card Games, Board<br>Games, LEGO Masterclass, | Library:<br>Reading, Cau<br>Games, LEG                                    | <u>Library:</u><br>Reading, Card Games, Board<br>Games, LEGO Masterclass, | <u>Library:</u><br>Reading, Card Games, Board<br>Games, LEGO Masterclass, | Library:<br>Reading, Card Games, Board<br>Games, LEGO Masterclass,        |
| (13:25 - 14:05)               | Computers                                                                 | Computers                                                                 | Computers                                                                 | Computers                                                                 | Computers                                                                 |
|                               |                                                                           |                                                                           |                                                                           |                                                                           |                                                                           |
|                               |                                                                           |                                                                           | Y9 Boys Footba<br>DMY (Astro)                                             |                                                                           |                                                                           |
|                               |                                                                           |                                                                           | Y9 Football for All<br>(Courts)                                           |                                                                           |                                                                           |
|                               |                                                                           |                                                                           | KS3 Badminton                                                             |                                                                           |                                                                           |
|                               |                                                                           |                                                                           | SP (Sportshall)<br>Girls Fitness                                          |                                                                           |                                                                           |
|                               |                                                                           |                                                                           | STR (Activity Studio)                                                     | 1                                                                         |                                                                           |
|                               | Girls Rugby                                                               |                                                                           | All Boys Netball<br>CM/KT (Courts)                                        | Dance & Jazz Club for All                                                 |                                                                           |
|                               | STR (Back Playground) Martial Arts                                        | KS3 & KS4 Girls Football DSU (Astro)                                      | Y9&10 Gym<br>(Fitness Suite)                                              | RTN (Activity Studio)                                                     |                                                                           |
|                               | JAY (Activity Studio)                                                     | KS3 Dance Troop<br>STR (Activity Studio)                                  | Eco Tech Club<br>MRS (W19)                                                | STR, JLD, SP, KT, CM (Courts)                                             |                                                                           |
|                               | Maths Homework Club<br>HAI (W6)                                           | Indoor Athletics<br>DSH (Sportshall)                                      | History Film Club<br>MWN (R8)                                             | KS3 Rugby<br>DSU (Back Playground)                                        | Table Tennis for All DSH (Activity Studio)                                |
|                               | Jazz Band (Woodwind and Brass<br>Players)                                 | Choir (All Singers)                                                       | Harmony ( 👘 emale Singers)                                                | Orchestra (Srings, woodwind and<br>Brass Players)                         | Electronics Club<br>AAN (W18)                                             |
|                               | (R5) Student Newsletter                                                   | (R3)<br>French Homework Club                                              | (R5)<br>Barbershop (Male Singers)                                         | (R3)<br>Debate Club                                                       | Guitar and Ukulele (Singers<br>welcome)                                   |
| After School                  | (M1.3)                                                                    | NPN (M1.9)                                                                | (R3)                                                                      | VWE (MG6)                                                                 | (R5)                                                                      |
| (15:10 - 16:15)               | <u>Super Study:</u><br>Homework Club                                      | Super Study:<br>Homework Club                                             | <u>Super Study:</u><br>Homework Club                                      | <u>Super Study:</u><br>Homework Club                                      | <u>Super Study:</u><br>Homework Club                                      |
|                               |                                                                           | V9 Extra-Currie                                                           | cular Timetable                                                           | <u> </u>                                                                  |                                                                           |
|                               | Monday                                                                    | Tuesday                                                                   | Wednesday                                                                 | Thursday                                                                  | Friday                                                                    |
|                               |                                                                           | KS3 Mixed Hockey                                                          | ek 2                                                                      |                                                                           |                                                                           |
|                               | Basketball for All                                                        | JLD (Astro)                                                               | Basketball for All                                                        | Indoor Cricket for All                                                    | Basketball for All                                                        |
|                               | DSU (Sports Hall)                                                         | MTR (M114)                                                                | DSU (Sports Hall)                                                         | DMY/DSU (Sportshall)                                                      | DSU (Sports Hall)                                                         |
| Before School                 | <u>Library:</u><br>Reading, Card Games, Board<br>Games, LEGO Masterclass, |
| (7:50 - 8:30)                 | Computers                                                                 | Computers                                                                 | Computers                                                                 | Computers                                                                 | Computers                                                                 |
|                               |                                                                           | Boys Basketball                                                           |                                                                           | Boys Table Tennis<br>STR (Activity Studio)                                |                                                                           |
|                               |                                                                           | DMY (Sports Hall)                                                         |                                                                           | Chess and Puzzle Club<br>HAI (W6)                                         |                                                                           |
|                               |                                                                           | Rock Band (Instrumentalist and<br>Vocalists)<br>(R5)                      |                                                                           | Christian Union<br>(Multi-Faith Room)                                     | Friday Prayer<br>(Multi-Faith Room)                                       |
|                               | Library:                                                                  | Library:                                                                  | Library:                                                                  | Library:                                                                  | Library:                                                                  |
| Lunch Time<br>(13:25 - 14:05) | Reading, Card Games, Board<br>Games, LEGO Masterclass,<br>Computers       |
| (13.23 - 14.05)               | Computers                                                                 | Computers                                                                 |                                                                           | Computers                                                                 |                                                                           |
|                               |                                                                           |                                                                           | Y9 Boys Footb: (Invite Only)                                              |                                                                           |                                                                           |
|                               |                                                                           |                                                                           | DMY (Astro)                                                               |                                                                           |                                                                           |