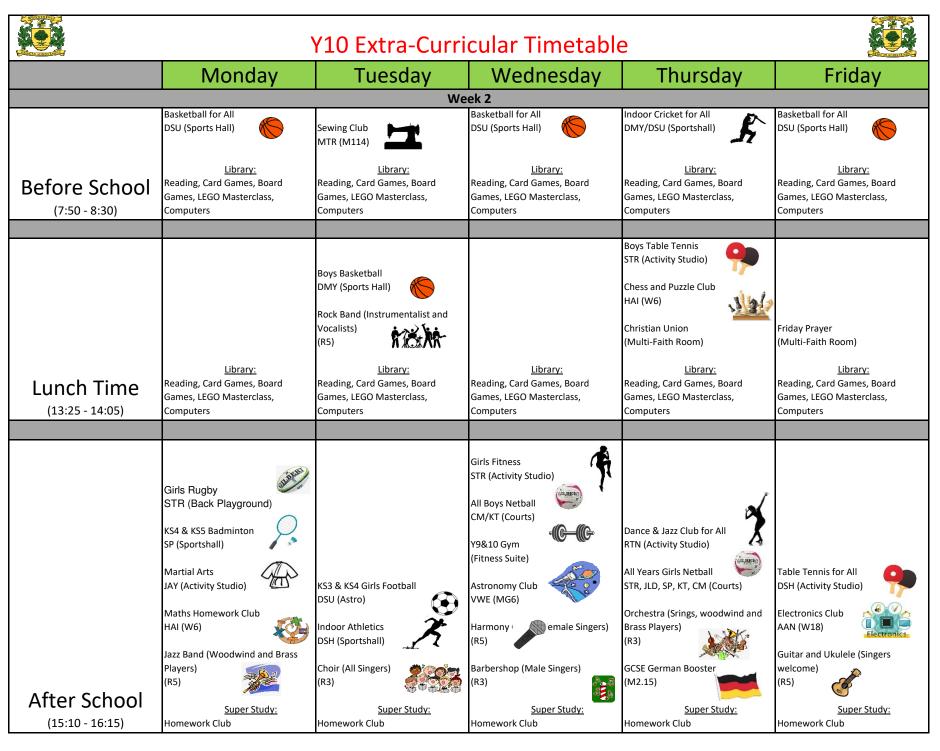

|                                | Y10 Extra-Curricular Timetable                                                                                                                                                                                   |                                                                                                 |                                                                                                                                                               |                                                                                                                                                                                                                 |                                                                                                                   |
|--------------------------------|------------------------------------------------------------------------------------------------------------------------------------------------------------------------------------------------------------------|-------------------------------------------------------------------------------------------------|---------------------------------------------------------------------------------------------------------------------------------------------------------------|-----------------------------------------------------------------------------------------------------------------------------------------------------------------------------------------------------------------|-------------------------------------------------------------------------------------------------------------------|
|                                | Monday                                                                                                                                                                                                           | Tuesday                                                                                         | Wednesday                                                                                                                                                     | Thursday                                                                                                                                                                                                        | Friday                                                                                                            |
| Week 1                         |                                                                                                                                                                                                                  |                                                                                                 |                                                                                                                                                               |                                                                                                                                                                                                                 |                                                                                                                   |
|                                | Basketball for All DSU (Sports Hall)                                                                                                                                                                             | Sewing Club<br>MTR (M114)                                                                       | Basketball for All<br>DSU (Sports Hall)                                                                                                                       | Indoor Cricket for All<br>DMY/DSU (Sportshall)                                                                                                                                                                  | Basketball for All<br>DSU (Sports Hall)                                                                           |
| Before School<br>(7:50 - 8:30) | <u>Library:</u><br>Reading, Card Games, Board<br>Games, LEGO Masterclass,<br>Computers                                                                                                                           | <u>Library:</u><br>Reading, Card Games, Board<br>Games, LEGO Masterclass,<br>Computers          | <u>Library:</u><br>Reading, Card Games, Board<br>Games, LEGO Masterclass,<br>Computers                                                                        | <u>Library:</u><br>Reading, Card Games, Board<br>Games, LEGO Masterclass,<br>Computers                                                                                                                          | <u>Library:</u><br>Reading, Card Games, Board<br>Games, LEGO Masterclass,<br>Computers                            |
|                                | Library                                                                                                                                                                                                          | Girls Gym STR (Fitness Suite)  Rock Band (Instrumentalist and Vocalists) (R5)                   | Girls Yoga/Pilates SP (Activity Studio)                                                                                                                       | Chess and Puzzle Club HAI (W6)  Christian Union (Multi-Faith Room)                                                                                                                                              | Friday Prayer<br>(Multi-Faith Room)                                                                               |
| Lunch Time<br>(13:25 - 14:05)  | <u>Library:</u> Reading, Card Games, Board Games, LEGO Masterclass, Computers                                                                                                                                    | <u>Library:</u> Reading, Card Games, Board Games, LEGO Masterclass, Computers                   | <u>Library:</u> Reading, Card Games, Board Games, LEGO Masterclass, Computers                                                                                 | <u>Library:</u> Reading, Card Games, Board Games, LEGO Masterclass, Computers                                                                                                                                   | <u>Library:</u> Reading, Card Games, Board Games, LEGO Masterclass, Computers                                     |
|                                |                                                                                                                                                                                                                  |                                                                                                 |                                                                                                                                                               |                                                                                                                                                                                                                 |                                                                                                                   |
| After School                   | Girls Rugby STR (Back Playground)  KS4 & KS5 Badminton SP (Sportshall)  Martial Arts JAY (Activity Studio)  Maths Homework Club HAI (W6)  Jazz Band (Woodwind and Brass Players) (R5)  Student Newsletter (M1.3) | KS3 & KS4 Girls Football DSU (Astro) Indoor Athletics DSH (Sportshall) Choir (All Singers) (R3) | Girls Fitness STR (Activity Studio) All Boys Netball CM/KT (Courts)  Y9&10 Gym (Fitness Suite)  Harmony — emale Singers) (R5)  Barbershop (Male Singers) (R3) | Dance & Jazz Club for All RTN (Activity Studio)  All Years Girls Netball STR, JLD, SP, KT, CM (Courts)  Orchestra (Srings, woodwind and Brass Players) (R3)  GCSE German Booster (M2.15)  Debate Club VWE (MG6) | Table Tennis for All DSH (Activity Studio)  Electronics Club AAN (W18)  Guitar and Ukulele (Singers welcome) (R5) |
| (15:10 - 16:15)                | <u>Super Study:</u><br>Homework Club                                                                                                                                                                             | <u>Super Study:</u><br>Homework Club                                                            | Super Study: Homework Club                                                                                                                                    | <u>Super Study:</u><br>Homework Club                                                                                                                                                                            | <u>Super Study:</u><br>Homework Club                                                                              |