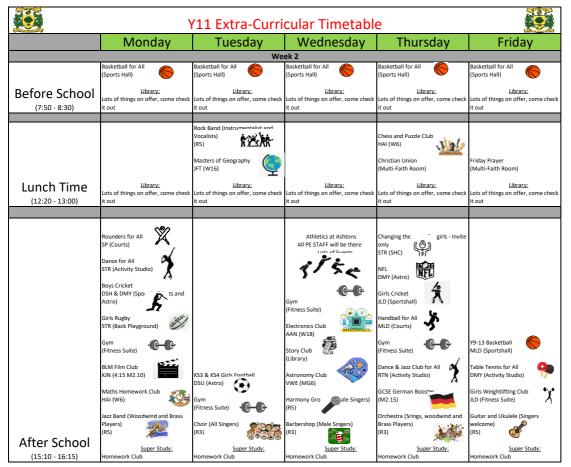

| Y11 Extra-Curricular Timetable  |                                                                                                                                               |                                                                                |                                                                                                                    |                                                                                                                                                                            |                                                                                                                                                                        |
|---------------------------------|-----------------------------------------------------------------------------------------------------------------------------------------------|--------------------------------------------------------------------------------|--------------------------------------------------------------------------------------------------------------------|----------------------------------------------------------------------------------------------------------------------------------------------------------------------------|------------------------------------------------------------------------------------------------------------------------------------------------------------------------|
|                                 | Monday                                                                                                                                        | Tuesday                                                                        | Wednesday                                                                                                          | Thursday                                                                                                                                                                   | Friday                                                                                                                                                                 |
| Week 1                          |                                                                                                                                               |                                                                                |                                                                                                                    |                                                                                                                                                                            |                                                                                                                                                                        |
|                                 | Basketball for All<br>(Sports Hall)                                                                                                           | Basketball for All<br>(Sports Hall)                                            | Basketball for All<br>(Sports Hall)                                                                                | Basketball for All<br>(Sports Hall)                                                                                                                                        | Basketball for All<br>(Sports Hall)                                                                                                                                    |
| Before School<br>(7:50 - 8:30)  | <u>Library:</u><br>Lots of things on offer, come check<br>it out                                                                              | <u>Library:</u><br>Lots of things on offer, come check<br>it out               | <u>Library:</u><br>Lots of things on offer, come check<br>it out                                                   | <u>Library:</u><br>Lots of things on offer, come check<br>it out                                                                                                           | <u>Library:</u><br>Lots of things on offer, come check<br>it out                                                                                                       |
|                                 |                                                                                                                                               | Rock Band (Instrumentalist and Vocalists) (R5)  Masters of Geography JFT (W16) |                                                                                                                    | Chess and Puzzle Club<br>HAI (W6)<br>Christian Union<br>(Multi-Faith Room)                                                                                                 | Friday Prayer<br>(Multi-Faith Room)                                                                                                                                    |
| Lunch Time<br>(12:20 - 13:00)   | <u>Library:</u><br>Lots of things on offer, come check<br>it out                                                                              | <u>Library:</u><br>Lots of things on offer, come check<br>it out               | <u>Library:</u><br>Lots of things on offer, come check<br>it out                                                   | <u>Library:</u><br>Lots of things on offer, come check<br>it out                                                                                                           | <u>Library:</u><br>Lots of things on offer, come check<br>it out                                                                                                       |
|                                 |                                                                                                                                               |                                                                                |                                                                                                                    |                                                                                                                                                                            |                                                                                                                                                                        |
|                                 | Rounders for All SP (Courts)  Dance for All STR (Activity Studio)  Boys Cricket DSH & DMY (Spo Astro)  Girls Rugby STR (Back Playground)  Gym |                                                                                | Athletics at Ashtons All PE STAFF will be there Lots of Events                                                     | Changing the only STR (SHC)  NFL DMY (Astro)  Girls Cricket JLD (Sportshall)  Handball for All MLD (Courts)  Gym                                                           |                                                                                                                                                                        |
|                                 | (Fitness Suite) Photography Club JB (W16) Maths Homework Club HAI (W6) Jazz Band (Woodwind and Brass Players) (R5) Student Newsletter (W1.3)  | KS3 & KS4 Girls Football DSU (Astro)  Gym (Fitness Suite)  Choir (All Singers) | Gym (Fitness Suite) Electronics Club AAN (W18) Story Club (Library) Harmony Gi (RS) Barbershop (Male Singers) (R3) | (Fitness Suite)  Dance & Jazz Club for All RTN (Activity Studio)  Orchestra (Srings, woodwind and Brass Players) (R3)  GCSE German Booster (M2.15)  Debate Club  VWE (M66) | Y9-13 Basketball MLD (Sportshall)  Table Tennis for All DMY (Activity Studio)  Girls Weightlifting Club JLD (Fitness Suite)  Guitar and Ukulele (Singers welcome) (RS) |
| After School<br>(15:10 - 16:15) | Super Study:                                                                                                                                  | Super Study:<br>Homework Club                                                  | Super Study:<br>Homework Club                                                                                      | Super Study:<br>Homework Club                                                                                                                                              | Super Study:<br>Homework Club                                                                                                                                          |