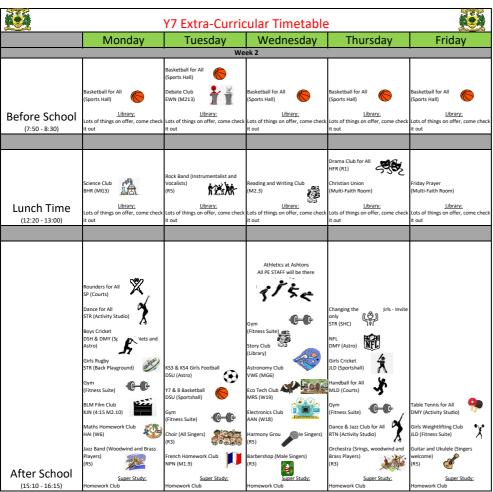

|                                 | Y7 Extra-Curricular Timetable                                                                                                                                                                                                                                                                                             |                                                                                                                                         |                                                                                                                                                                                                  |                                                                                                                                                                                                                                         |                                                                                                                              |
|---------------------------------|---------------------------------------------------------------------------------------------------------------------------------------------------------------------------------------------------------------------------------------------------------------------------------------------------------------------------|-----------------------------------------------------------------------------------------------------------------------------------------|--------------------------------------------------------------------------------------------------------------------------------------------------------------------------------------------------|-----------------------------------------------------------------------------------------------------------------------------------------------------------------------------------------------------------------------------------------|------------------------------------------------------------------------------------------------------------------------------|
|                                 | Monday                                                                                                                                                                                                                                                                                                                    | Tuesday                                                                                                                                 | Wednesday                                                                                                                                                                                        | Thursday                                                                                                                                                                                                                                | Friday                                                                                                                       |
|                                 | ,                                                                                                                                                                                                                                                                                                                         | We                                                                                                                                      | ek 1                                                                                                                                                                                             | ·                                                                                                                                                                                                                                       | •                                                                                                                            |
| Before School                   | Basketball for All (Sports Hall)  Library: Lots of things on offer, come check it out                                                                                                                                                                                                                                     | Basketball for All (Sports Hall)  Debate Club  EWN (M213)  Librany:  Lots of things on offer, come check it out                         | Basketball for All (Sports Hall)  Library: Lots of things on offer, come check it out                                                                                                            | Basketball for All (Sports Hall)  Library: Lots of things on offer, come check it out                                                                                                                                                   | Basketball for All (Sports Hall)  Library: Lots of things on offer, come check it out                                        |
| Lunch Time<br>(12:20 - 13:00)   | Science Club UE (MG2) Librany: Lots of things on offer, come check it out                                                                                                                                                                                                                                                 | Rock Band (Instrumentalist and Vocalists) (R5)  Library: Lots of things on offer, come check it out                                     | Reading and Writing Club (M2.3) Library: Lots of things on offer, come check it out                                                                                                              | Christian Union (Multi-Faith Room) <u>Library:</u> Lots of things on offer, come check it out                                                                                                                                           | Friday Prayer (Multi-Faith Room) <u>Library:</u> Lots of things on offer, come check it out                                  |
|                                 | Rounders for All SP (Courts)  Dance for All STR (Activity Studio)  Boys Cricket DSH & DMY (Spc Grifs Rugby STR (Back Playground)  Gym (Fitness Suite)  Photography Club Big (W16)  Maths Homework Club HAI (W6)  Jazz Band (Woodwind and Brass Players)  Jazz Band (Woodwind and Brass Players)  Student Newsletter  (%5) | KS3 & KS4 Girls Football DSU (Astro Y7 & 8 Basketball DSU (Sportshall)  Gym (Fitness Suite)  Cooking Club SIN (W26) Choir (All Singers) | Athletics at Ashtons All PE STAFF will be there  Interest of Europe  Gym  (Fitness Suite)  Eco Tech Club  MRS (W19)  Electronics Club  AAN (W18)  Harmony Group  (R5)  Barbershop (Male Singers) | Changing the Jones Iris - Invite only STR (SHC)  NFL DMY (Astro)  Handball for All MLD (Courts)  Gym (Fitness Suite)  Donce & Jazz Club for All RTN (Activity Studio)  Orchestra (Srings, woodwind and Brass Players) (R3)  Debate Club | Table Tennis for All DMY (Activity Studio) Girls Weightlifting Club ALD (Fitness Suite) Guitar and Ukulele (Singers welcome) |
| After School<br>(15:10 - 16:15) | (M1.3)  Super Study: Homework Club                                                                                                                                                                                                                                                                                        | NPN (M1.9)  Super Study: Homework Club                                                                                                  | (R3) <u>Super Study:</u> Homework Club                                                                                                                                                           | VWE (MG6)  Super Study: Homework Club                                                                                                                                                                                                   | (RS) Super Study: Homework Club                                                                                              |